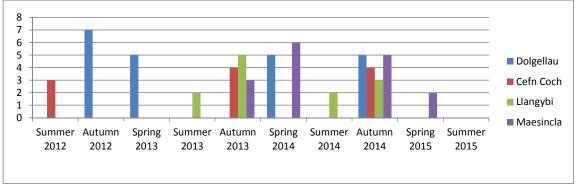

| Term        | Dolgellau  | Cefn Coch | Llangybi | Maesincla | Comments                                                                                                                                                                                                                                         | Total |
|-------------|------------|-----------|----------|-----------|--------------------------------------------------------------------------------------------------------------------------------------------------------------------------------------------------------------------------------------------------|-------|
| Summer 2012 | 3          | 3         | . 37     |           | No interest at Dolgellau.<br>Manylion Maesincla i ddilyn                                                                                                                                                                                         | 3     |
| Autumn 2012 | 7          |           |          |           | Maesincla details to follow                                                                                                                                                                                                                      | 7     |
| Spring 2013 | 5          |           |          |           | Maesincla details to follow                                                                                                                                                                                                                      | 5     |
| Summer 2013 |            |           | 2        |           | Dolgellau - no interest.<br>Maesincla details to follow                                                                                                                                                                                          | 2     |
| Autumn 2013 |            | 4         | 5        | 3         | Maesincla details to follow                                                                                                                                                                                                                      | 12    |
| Spring 2014 | 5          |           |          | 6         | Dolgellau - no interest.<br>Maesincla details to follow                                                                                                                                                                                          | 11    |
| Summer 2014 | after care |           | 2        |           | Did not hold a coure at Maesincla as only 1 parent had shown interest.                                                                                                                                                                           | 2     |
| Autumn 2014 | 5          | 4         | 3        | 5         |                                                                                                                                                                                                                                                  | 17    |
| Spring 2015 |            |           |          | 2         | Dolgellau - No interest.                                                                                                                                                                                                                         | 2     |
| Summer 2015 |            |           |          |           | Dolgellau - Too far for the parents to travel.  A course was not held at Maesincla due to the nature of staffing the Centre. Details of day and evening courses were given to parents and Stell Farrar talked to parents during an open morning. |       |
| Total       | 22         | 11        | 12       | 16        | parama aarmo arr open morning.                                                                                                                                                                                                                   | 61    |