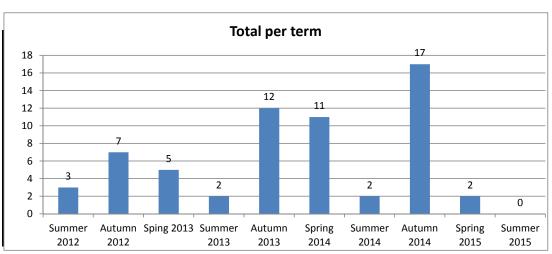

| Term        | Dolgellau  | Cefn Coch | Llangybi | Maesincla | Comments                                                                                                                                                                                                                                         | Total |
|-------------|------------|-----------|----------|-----------|--------------------------------------------------------------------------------------------------------------------------------------------------------------------------------------------------------------------------------------------------|-------|
| Summer 2012 | 3          | 3         | . 37     |           | No interest at Dolgellau.<br>Manylion Maesincla i ddilyn                                                                                                                                                                                         | 3     |
| Autumn 2012 | 7          |           |          |           | Maesincla details to follow                                                                                                                                                                                                                      | 7     |
| Spring 2013 | 5          |           |          |           | Maesincla details to follow                                                                                                                                                                                                                      | 5     |
| Summer 2013 |            |           | 2        |           | Dolgellau - no interest.<br>Maesincla details to follow                                                                                                                                                                                          | 2     |
| Autumn 2013 |            | 4         | 5        | 3         | Maesincla details to follow                                                                                                                                                                                                                      | 12    |
| Spring 2014 | 5          |           |          | 6         | Dolgellau - no interest.<br>Maesincla details to follow                                                                                                                                                                                          | 11    |
| Summer 2014 | after care |           | 2        |           | Did not hold a coure at Maesincla as only 1 parent had shown interest.                                                                                                                                                                           | 2     |
| Autumn 2014 | 5          | 4         | 3        | 5         |                                                                                                                                                                                                                                                  | 17    |
| Spring 2015 |            |           |          | 2         | Dolgellau - No interest.                                                                                                                                                                                                                         | 2     |
| Summer 2015 |            |           |          |           | Dolgellau - Too far for the parents to travel.  A course was not held at Maesincla due to the nature of staffing the Centre. Details of day and evening courses were given to parents and Stell Farrar talked to parents during an open morning. |       |
| Total       | 22         | 11        | 12       | 16        | parama aarmo arr open morning.                                                                                                                                                                                                                   | 61    |